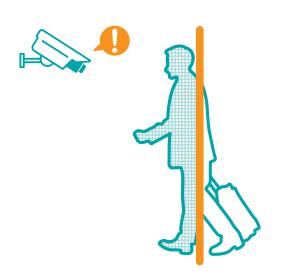

#### Virtual Fence

An alert will be sent to you whenever an object goes beyond the virtual predefined border.