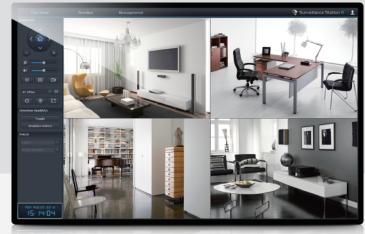

## Live View

Whether it's on Mac or PC, you can always monitor live happenings via Internet connection. Watch live view feeds on all major browsers – Firefox®, Google Chrome™, Internet Explorer®, & Safari®.

#### Concurrent Live View

View up to 49 channels. Stream live feed from cameras hosted on different DiskStations and monitor on one single interface.