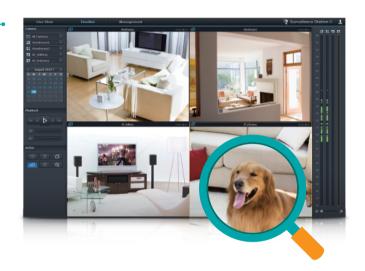

## Live View

Whether it's on Mac or PC, you can always monitor live happenings via Internet connection. Watch live view feeds on all major browsers – Firefox®, Google Chrome™, Internet Explorer®, & Safari®.

#### Concurrent Live View

View up to 49 channels. Stream live feed from cameras hosted on different DiskStations and monitor on one single interface.

#### Flexible Layout

Optimize Live View layout to fit different camera resolution for the best monitoring experience.

#### Versatile Support

Install fisheye cameras for  $360^{\circ}$  monitoring; PTZ & snapshot are supported; E-map allows an overview of IP cam deployment.