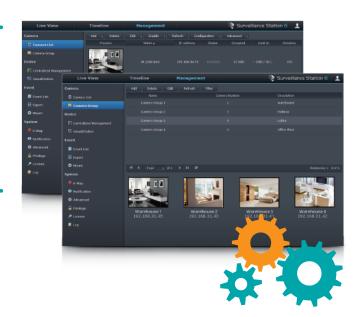

## Camera Management

Whether it's for a single camera or for large-scale deployment, Surveillance Station offers versatile tools to help you mange IP camera settings efficiently.

#### **Batch Installation & Edit**

Cameras of the same model can be installed at once. You can also group selected cameras so any edits made to the group can be applied universally.