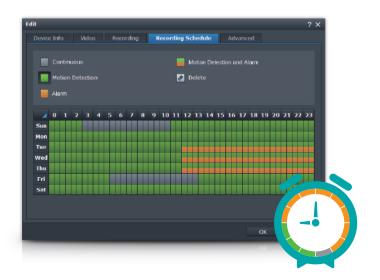

## Schedule & Archive

Create and customize a 24/7 recording schedule with different types of recording modes. The Archive Rotation system prevents past events from filling up storage space.

## Versatile Recording Modes

Set up recording schedule that fits in the monitoring needs. You can choose modes such as Manual, Continuous, Motion Detection, Alarm, and Alarm with Motion Detection.