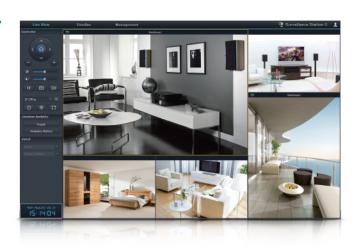

## Live View

Whether it's on Mac or PC, you can always monitor live happenings via Internet connection. Watch live view feeds on all major browsers – Firefox®, Google Chrome™, Internet Explorer®, & Safari®.

#### Concurrent Live View

View up to 49 channels. Stream live feed from cameras hosted on different DiskStations and monitor on one single interface.