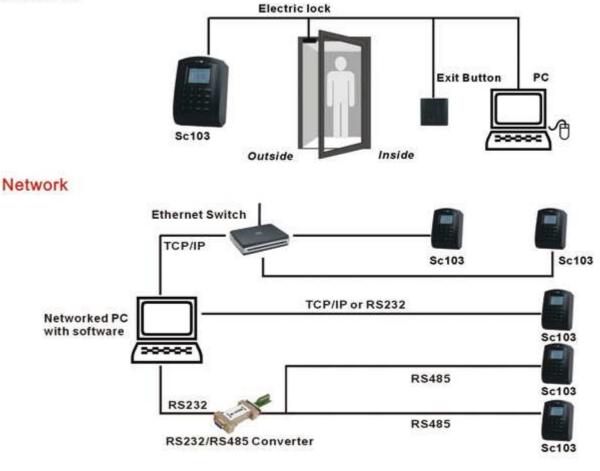

eration temperature:  $0^{\circ}$ C ~  $45^{\circ}$ C Operation humidity:  $20^{\circ}$  ~  $80^{\circ}$
- Verification Matching method: 1:N or 1:1 /Identification speed: ≤0.2ms
- Machine Size 125(L)\*95(W)\*45(H)mm
- Function support Wiegand, WorkCode, SMS, 9PIN, Auto Status, USB

## **Card Access Reader**

- Communication TCP/IP, RS232/485, Wiegand in/out, USB
- Access control 50time zones, 5groups, 10open door combination, supports
- **Attendance status:** Check in, Check out; multi-users enter. TTL for connecting to lock, door sensor, exit
- **Power** 110/220VAC ~ 12VDC (power supply PS-2A is optional item)
- button, alarm
- Customize Function Webserver, Antipass-back, Mifare card reader
- Access Mode Card Only, PIN Only, Card+PIN
- Read Range 10-15 cm

### Sketch Diagram

Standalone