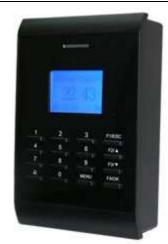

## **Card Access Reader**

# SC403 Proximity Card Access Control

The proximity card access control system,

BioSH-SC403, is a professional access control product by ACE, it is a proximity T&A system, and it adopts proximity communication PSK and encrypt professional proximity card to check ID, which is much safer and more credible than those without encrypt proximity cards. The SC403 gets maximum security and maximum value to the customers, which is a senior and safe equipment, achieve the professional management of automatic and modern.

#### Specifications

• **Display/Speaker** LCD Display: 4 lines white LCD Display / Speaker: Voice Prompt, language can be selected

- LANGUAGE Multi Language, English, French, Spanish, Arabic; 15 languages can be selected
- Technical Specifications capacity: 30,000 cards Capacity: Log capacity: 50,000 records
- **Environment** Operation temperature:  $0^{\circ}$ C ~  $45^{\circ}$ C Operation humidity:  $20^{\circ}$  ~  $80^{\circ}$
- Verification Matching method: 1:N or 1:1 /Identification speed: ≤0.2ms
- Machine Size 125(L)\*95(W)\*45(H)mm
- Function support Wiegand, WorkCode, SMS, 9PIN, Auto Status, USB