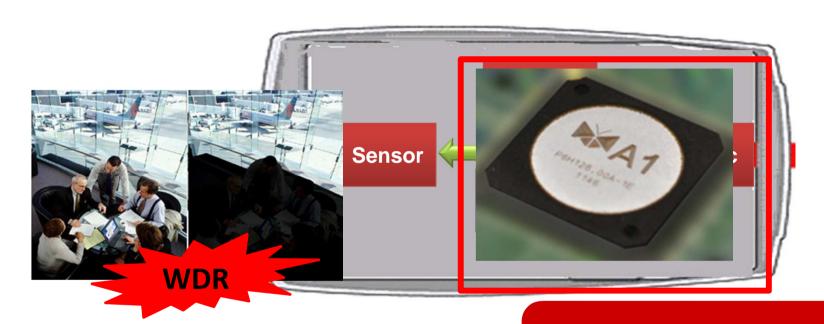

### A1 Chip Design

## Total Control & Optimization Of Video Processing –

- \* WDR
- \* H.264 High Profile