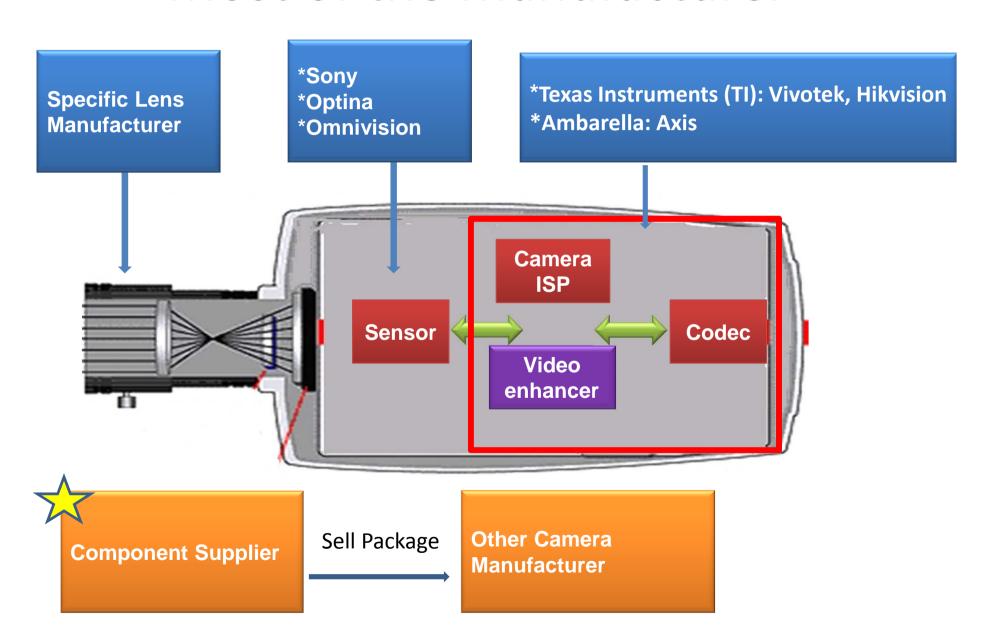

#### **Product positioning**



Hardware

Recording

**Mission critical** 

Professional large scale



Software NVR 3.0

Professional small scale

TCM/E-series

SOHO/SMB

D-series

**ENR or**Free-bundle software



# Design to be Effective in cost





#### Most of the Manufacturer





### A1 Chip Design





## Total Control & Optimization Of Video Processing –

- \* WDR
- \* H.264 High Profile



## Design to Enrich your product selection







Bullet



Box



Cube



Mini Dome



**ENR** 



**Outdoor Dome** 







#### D Series

1,3 Megapixel Resolution

Fixed Lens

Fixed Iris

#### **E Series**

1,2,3,5 Megapixel Resolution

Interchangeable and Vari-Focal Lens

DC (AUTO) Iris



**WDR ADVANCED** 



IR-LED

**AUDIO** 



# Design to Enter HD full frame quality









## STEP 1 PREPARE













## STEP 2 PLUG & PLAY



#### **Application: Office**





#### **Application: Retail**