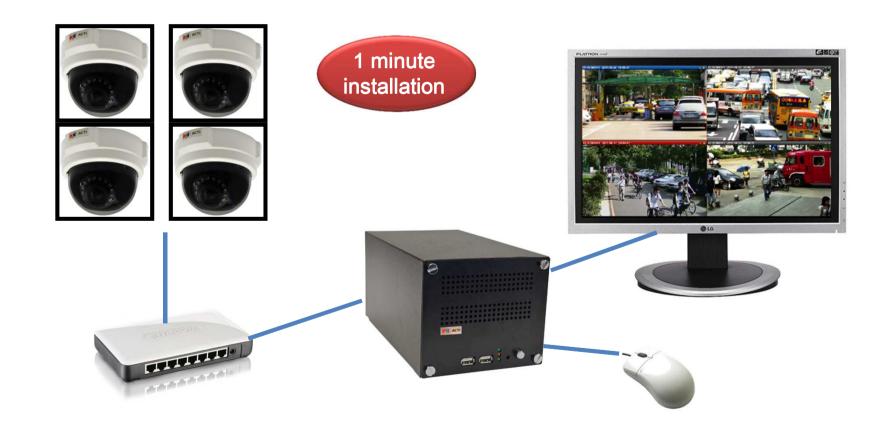

cording

**Mission critical** 

Professional large scale



Software NVR 3.0

Professional small scale

TCM/E-series

SOHO/SMB

D-series

**ENR or**Free-bundle software



# Design to be Effective in cost





#### Most of the Manufacturer





### A1 Chip Design





## Total Control & Optimization Of Video Processing –

- \* WDR
- \* H.264 High Profile



## Design to Enrich your product selection







Bullet



Box



Cube



Mini Dome



**ENR** 



**Outdoor Dome** 







#### D Series

1,3 Megapixel Resolution

Fixed Lens

Fixed Iris

#### **E Series**

1,2,3,5 Megapixel Resolution

Interchangeable and Vari-Focal Lens

DC (AUTO) Iris



**WDR ADVANCED** 



IR-LED

**AUDIO** 



# Design to Enter HD full frame quality









## STEP 1 PREPARE













## STEP 2 PLUG & PLAY



#### **Application: Office**





#### **Application: Retail**