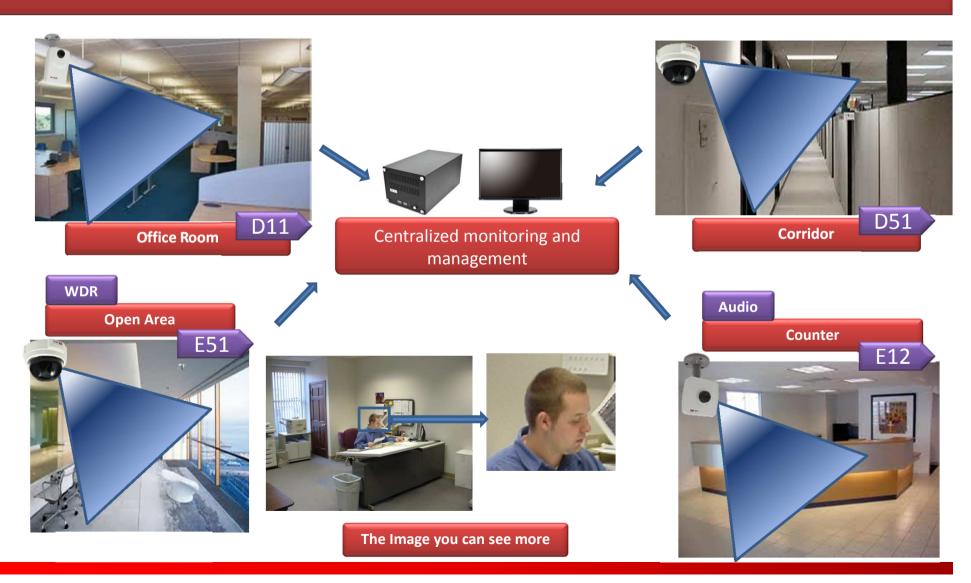

ofessional large scale



Software NVR 3.0

Professional small scale

TCM/E-series

SOHO/SMB

D-series

**ENR or**Free-bundle software



# Design to be Effective in cost





#### Most of the Manufacturer





### A1 Chip Design





## Total Control & Optimization Of Video Processing –

- \* WDR
- \* H.264 High Profile



## Design to Enrich your product selection







Bullet



Box



Cube



Mini Dome



**ENR** 



**Outdoor Dome** 







#### D Series

1,3 Megapixel Resolution

Fixed Lens

Fixed Iris

#### **E Series**

1,2,3,5 Megapixel Resolution

Interchangeable and Vari-Focal Lens

DC (AUTO) Iris



**WDR ADVANCED** 



IR-LED

**AUDIO** 



# Design to Enter HD full frame quality









## STEP 1 PREPARE













## STEP 2 PLUG & PLAY



#### **Application: Office**





#### **Application: Retail**