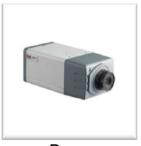

#### **E Series**

1,2,3,5 Megapixel Resolution

Interchangeable and Vari-Focal Lens

DC (AUTO) Iris

**WDR ADVANCED** 

IR-LED

**AUDIO** 