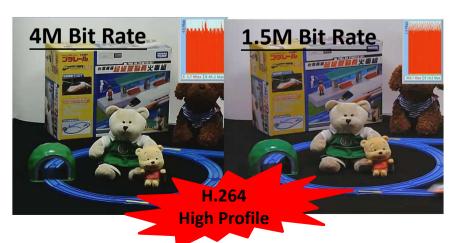

## Total Control & Optimization Of Video Processing –

- \* WDR
- \* H.264 High Profile