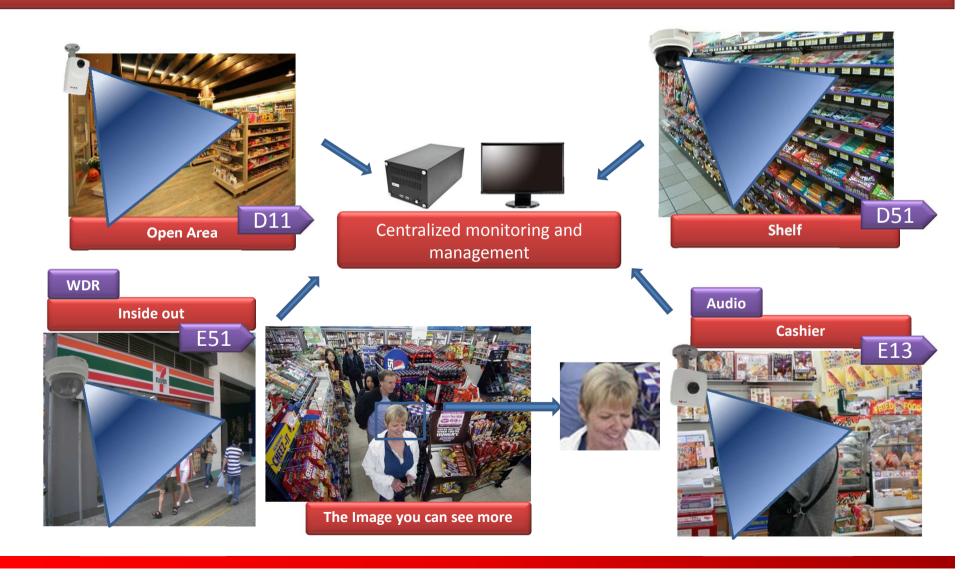

NVR 3.0

Professional small scale

TCM/E-series

SOHO/SMB

D-series

**ENR or**Free-bundle software



# Design to be Effective in cost





#### Most of the Manufacturer





### A1 Chip Design





## Total Control & Optimization Of Video Processing –

- \* WDR
- \* H.264 High Profile



## Design to Enrich your product selection







Bullet



Box



Cube



Mini Dome



**ENR** 



**Outdoor Dome** 







#### D Series

1,3 Megapixel Resolution

Fixed Lens

Fixed Iris

#### **E Series**

1,2,3,5 Megapixel Resolution

Interchangeable and Vari-Focal Lens

DC (AUTO) Iris



**WDR ADVANCED** 



IR-LED

**AUDIO** 



# Design to Enter HD full frame quality









## STEP 1 PREPARE













## STEP 2 PLUG & PLAY



#### **Application: Office**





#### **Application: Retail**