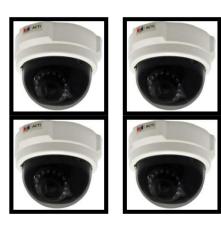

## Design to Enrich your product selection

Bullet

Box

Cube

Mini Dome

**ENR** 

**Outdoor Dome** 

#### D Series

1,3 Megapixel Resolution

Fixed Lens

Fixed Iris

#### **E Series**

1,2,3,5 Megapixel Resolution

Interchangeable and Vari-Focal Lens

DC (AUTO) Iris

**WDR ADVANCED** 

IR-LED

**AUDIO** 