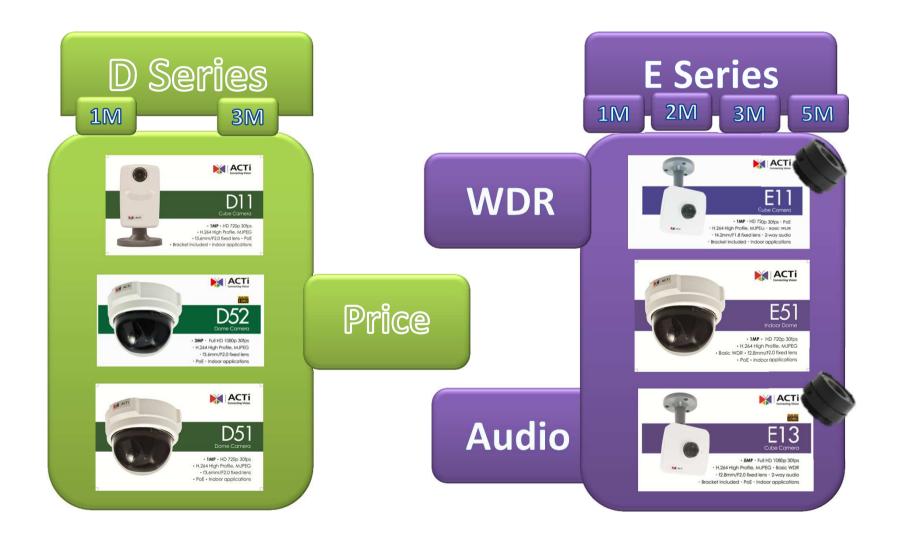

#### D Series

1,3 Megapixel Resolution

Fixed Lens

Fixed Iris

#### **E Series**

1,2,3,5 Megapixel Resolution

Interchangeable and Vari-Focal Lens

DC (AUTO) Iris

**WDR ADVANCED** 

IR-LED

**AUDIO** 